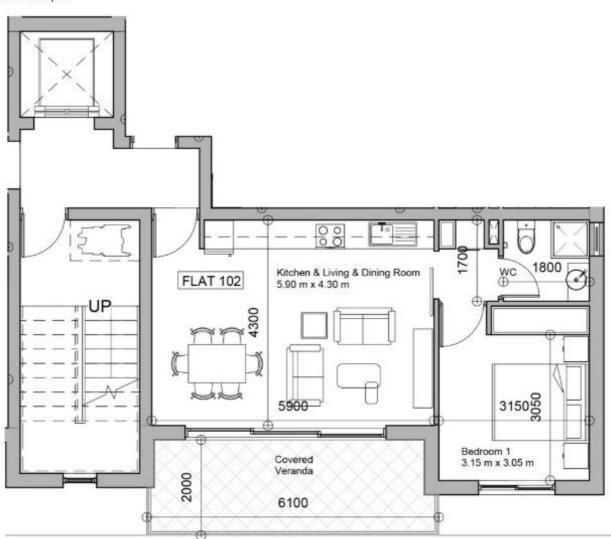

### **One-Bedroom Apartment Drawings**

#### First Floor Plan

#### TYPE 1B

INTERNALAREA: 50.3 sq.m. COVERED BALCONY: 12 sq.m. UNCOVERED TERRACE: 0 sq.m. PARKING: 1