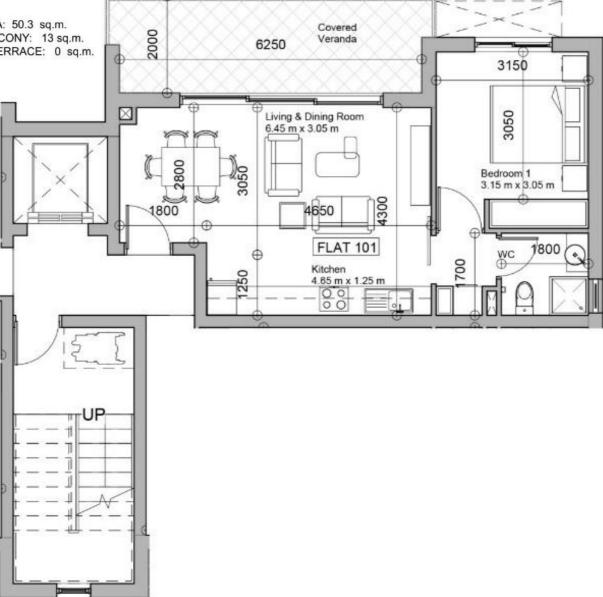

#### First Floor Plan

#### TYPE 1B

INTERNALAREA: 50.3 sq.m. COVERED BALCONY: 12 sq.m. UNCOVERED TERRACE: 0 sq.m. PARKING: 1