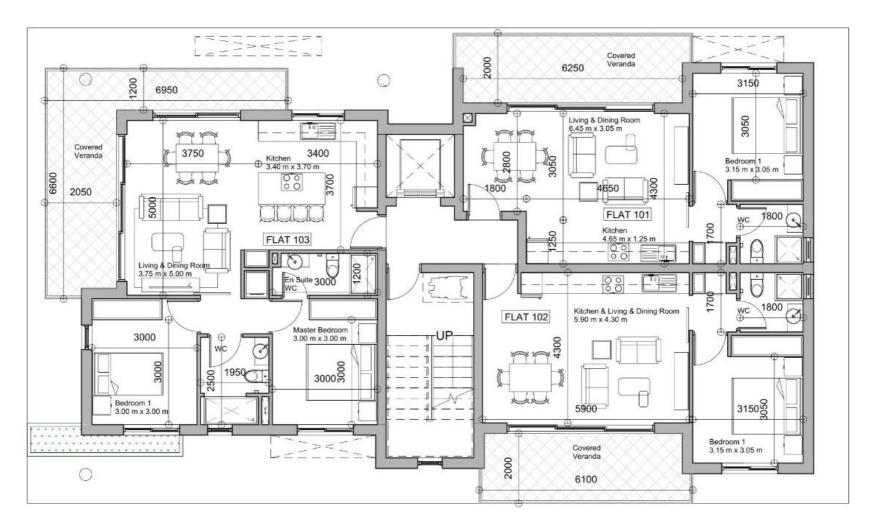

| 20            | 97            |
| 7  | 3RD 1 | A7        | 1    | 45                   | 10                |         | 10            | 55            |
| 8  | 3RD 2 | A8        | 1    | 45                   | 10                |         | 10            | 55            |
| 9  | 3RD 3 | A9        | 2    | 77                   | 20                |         | 20            | 97            |
| 10 | 4TH 1 | A10       | 2    | 76                   | 20                |         | 10            | 96            |
| 11 | 4TH 2 | A11       | 2    | 78                   | 20                |         | 10            | 98            |
| 12 | 5TH   | Penthouse | 2    | 76                   | 20                | 78      | 98            | 122           |

#### **Distribution of areas**

### First Floor



### Second Floor



### Third Floor



### Fourth Floor



### Fifth-Floor Penthouse



# URBAN DREAM



# Sales

Phone: T: +357 – 96 955118

T: +961 – 3 277 070

ednoun@bear-cy.com