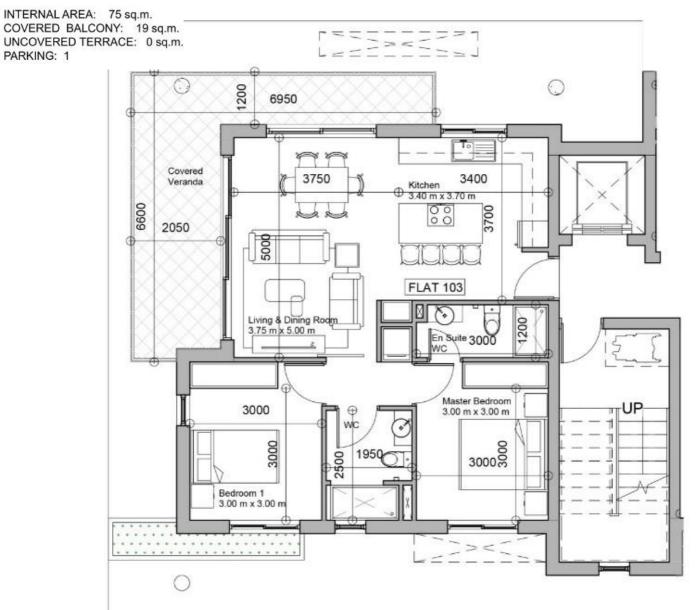

#### **TYPE 4**

INTERNAL AREA: 75 sq.m. COVERED BALCONY: 25.5 sq.m. UNCOVERED TERRACE: 13.7 sq.m. STORAGE: 10.4 sq.m. PARKING: 1