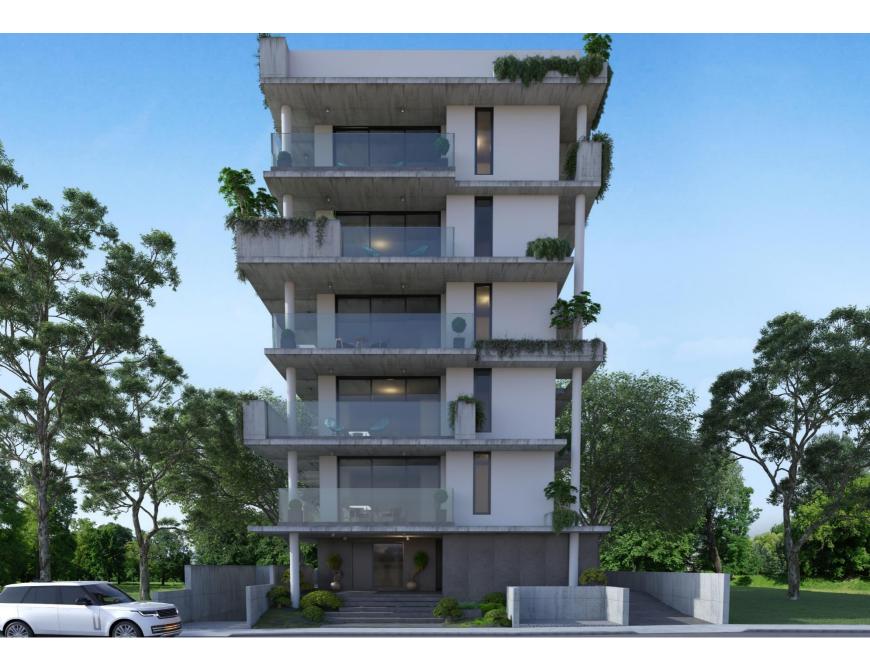

# **Project Location**

The Residential project is located in the Center of Larnaca. Larnaca is a thriving coastal city in Cyprus known for its rich history, stunning landscapes, and thriving tourism industry. 6 Km (5mn) far from Larnaca International Airport, the project is located in the City Center of Larnaca, 700 meter from Finikoudes Beach, Front Touristic Area.

# **Project Immediate Environments**

The project is located in one of the most desirable and sought-after areas in Larnaca, 2 minutes away from the Beach and just a few minutes from all amenities, City center, and the touristic Area including restaurants, shops, supermarket and mall. Furthermore, it is strategically located near major transportation routes and public transportation, making it easy to travel around the city. Faneromeni Street is considered as a prime location for high end developments.

# **Project Overview**

Located on Faneromenis Street, the Project will be built on plot n° 761- Dimos LARNACA. The plot area is 537 m<sup>2</sup>, within the Planning Zone of **Ka3**:

: 140

: 5

- Affected Percentage : 100%
- Density
- Coverage : 50%
- Number of Floors
- Height : 17 m
  - ⊙<sub>393</sub> 261 (. NIS AVENUE 682 761 713 762 761 758 646 743 636 644 645 637 ΠT S P Α R T A S 759 T R E E T 5 0 RXXX 33 AM

#### **The Concept**

The residential project offers a perfect blend of luxury and convenience, it comprises 12 residential accommodation of a total sellable area of 948 m<sup>2</sup>, offering a range of **6 one bedroom** apartments and **6 two bedrooms** apartments. The architectural design embraces a modern aesthetic while harmonizing with the natural surroundings, providing residents with a serene and comfortable living environment.