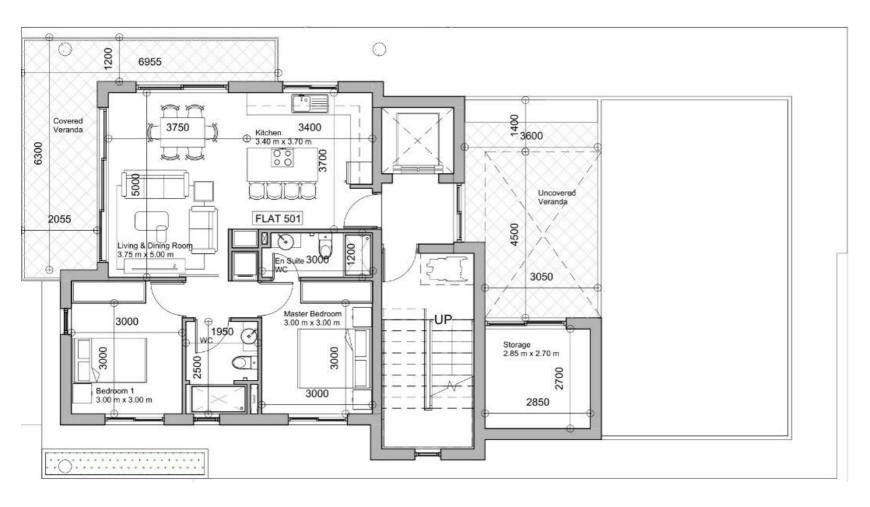

### Penthouse Drawings

#### Fifth Floor Plan

#### **TYPE 4**

INTERNAL AREA: 75 sq.m. COVERED BALCONY: 25.5 sq.m. UNCOVERED TERRACE: 13.7 sq.m. STORAGE: 10.4 sq.m. PARKING: 1