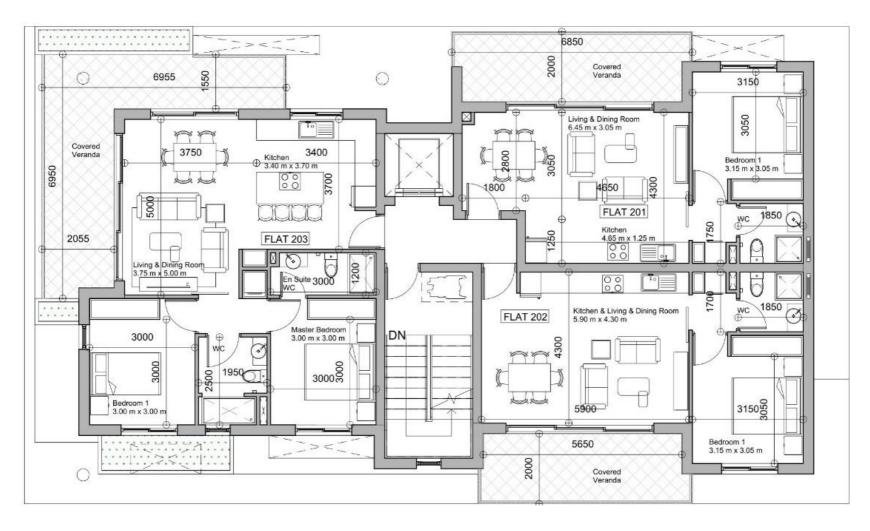

97            |
| 7  | 3RD 1 | A7        | 1    | 45                   | 10                |         | 10            | 55            |
| 8  | 3RD 2 | A8        | 1    | 45                   | 10                |         | 10            | 55            |
| 9  | 3RD 3 | A9        | 2    | 77                   | 20                |         | 20            | 97            |
| 10 | 4TH 1 | A10       | 2    | 76                   | 20                |         | 10            | 96            |
| 11 | 4TH 2 | A11       | 2    | 78                   | 20                |         | 10            | 98            |
| 12 | 5TH   | Penthouse | 2    | 76                   | 20                | 78      | 98            | 122           |

#### **Distribution of areas**

### First Floor



### Second Floor



### Third Floor



### Fourth Floor



### Fifth-Floor Penthouse



# URBAN DREAM



# Sales

Phone: T: +357 – 96 955118

T: +961 – 3 277 070

ednoun@bear-cy.com