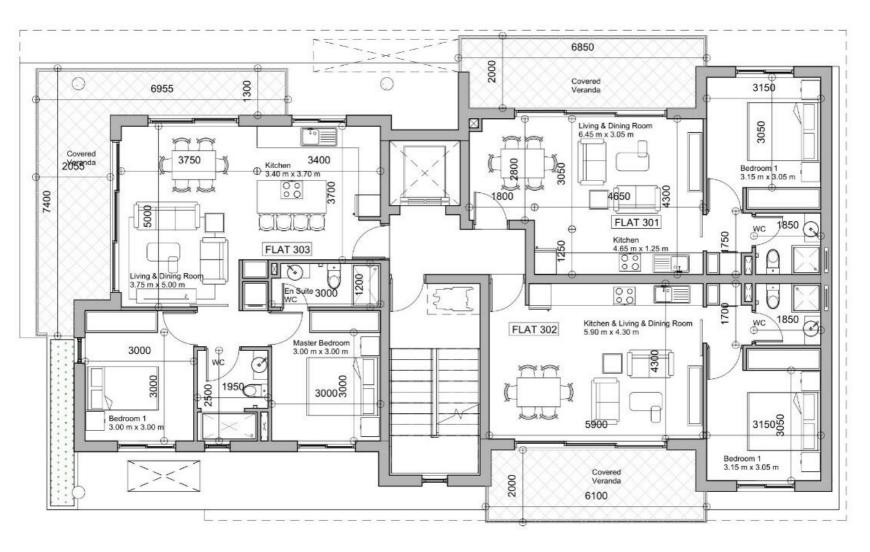

### Penthouse Drawings

#### Fifth Floor Plan

#### **TYPE 4**

INTERNAL AREA: 75 sq.m. COVERED BALCONY: 25.5 sq.m. UNCOVERED TERRACE: 13.7 sq.m. STORAGE: 10.4 sq.m. PARKING: 1