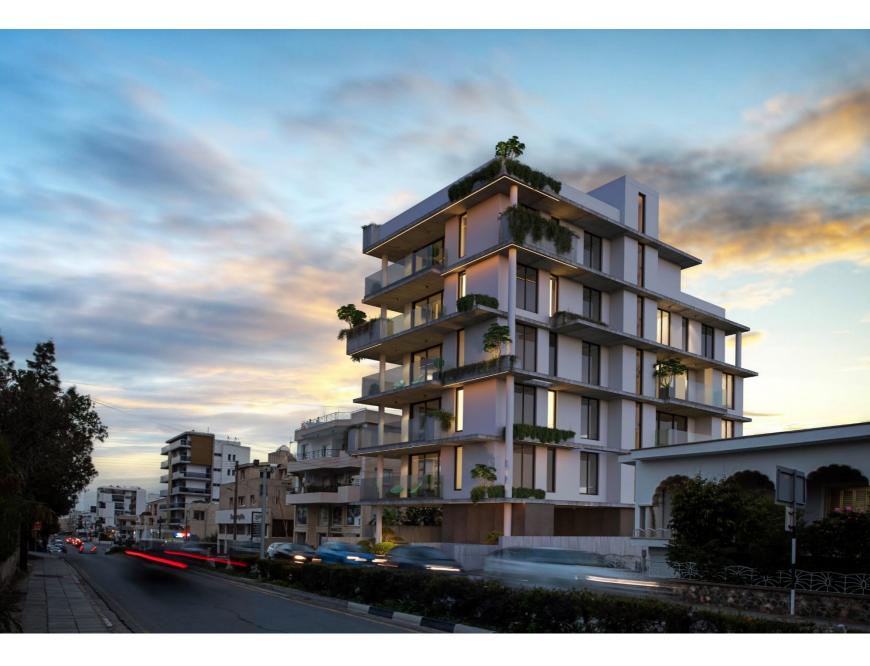

# **Project Overview**

Located on Faneromenis Street, the Project will be built on plot n° 761- Dimos LARNACA. The plot area is 537 m<sup>2</sup>, within the Planning Zone of **Ka3**:

: 140

: 5

- Affected Percentage : 100%
- Density
- Coverage : 50%
- Number of Floors
- Height : 17 m
  - ⊙<sub>393</sub> 261 (. NIS AVENUE 682 761 713 762 761 758 646 743 636 644 645 637 ΠT S P Α R T A S 759 T R E E T 5 0 RXXX 33 AM

#### **The Concept**

The residential project offers a perfect blend of luxury and convenience, it comprises 12 residential accommodation of a total sellable area of 948 m<sup>2</sup>, offering a range of **6 one bedroom** apartments and **6 two bedrooms** apartments. The architectural design embraces a modern aesthetic while harmonizing with the natural surroundings, providing residents with a serene and comfortable living environment.