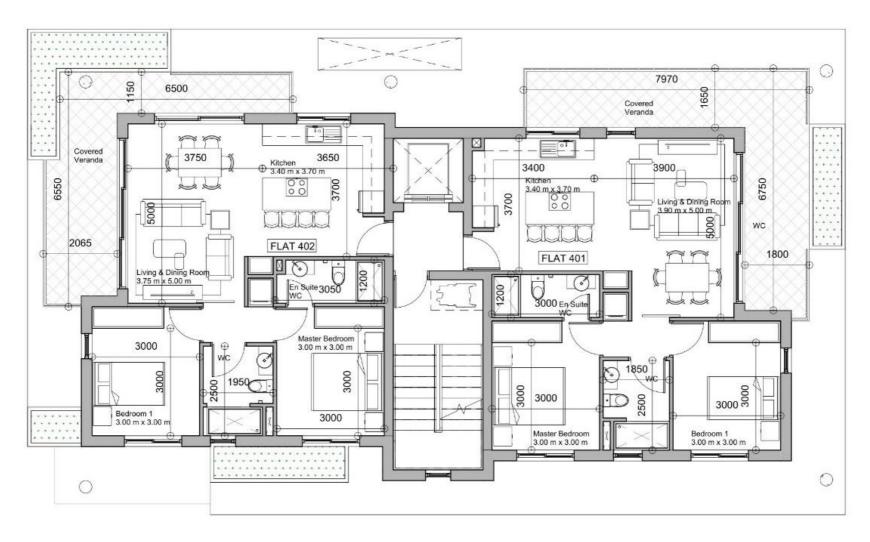

| 1    | 45                   | 10                |         | 10            | 55            |
| 8  | 3RD 2 | A8        | 1    | 45                   | 10                |         | 10            | 55            |
| 9  | 3RD 3 | A9        | 2    | 77                   | 20                |         | 20            | 97            |
| 10 | 4TH 1 | A10       | 2    | 76                   | 20                |         | 10            | 96            |
| 11 | 4TH 2 | A11       | 2    | 78                   | 20                |         | 10            | 98            |
| 12 | 5TH   | Penthouse | 2    | 76                   | 20                | 78      | 98            | 122           |

#### **Distribution of areas**

### First Floor



### Second Floor



### Third Floor



### Fourth Floor



### Fifth-Floor Penthouse



# URBAN DREAM



# Sales

Phone: T: +357 – 96 955118

T: +961 – 3 277 070

ednoun@bear-cy.com