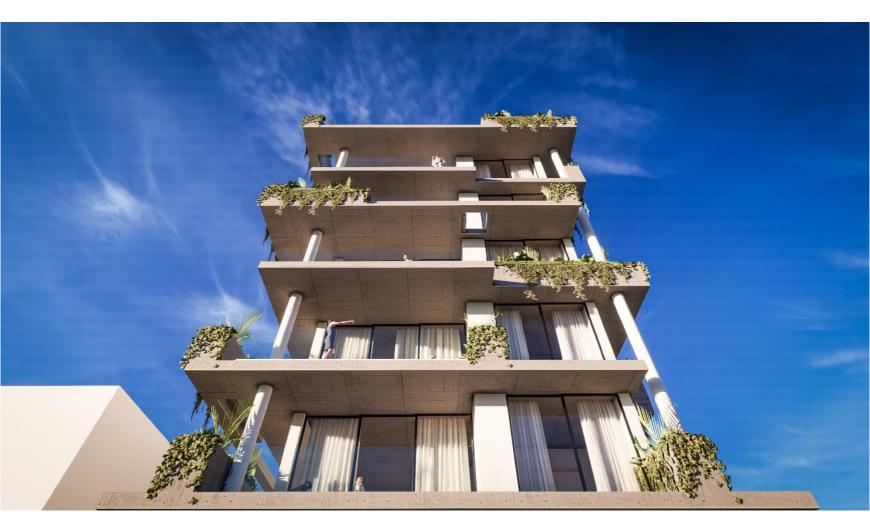

# **Project Overview**

Located on Faneromenis Street, the Project will be built on plot n° 761- Dimos LARNACA. The plot area is 537 m<sup>2</sup>, within the Planning Zone of **Ka3**:

: 140

: 5

- Affected Percentage : 100%
- Density
- Coverage : 50%
- Number of Floors
- Height : 17 m
  - ⊙<sub>393</sub> 261 (. NIS AVENUE 682 761 713 762 761 758 646 743 636 644 645 637 ΠT S P Α R T A S 759 T R E E T 5 0 RXXX 33 AM

#### **The Concept**

The residential project offers a perfect blend of luxury and convenience, it comprises 12 residential accommodation of a total sellable area of 948 m<sup>2</sup>, offering a range of **6 one bedroom** apartments and **6 two bedrooms** apartments. The architectural design embraces a modern aesthetic while harmonizing with the natural surroundings, providing residents with a serene and comfortable living environment.