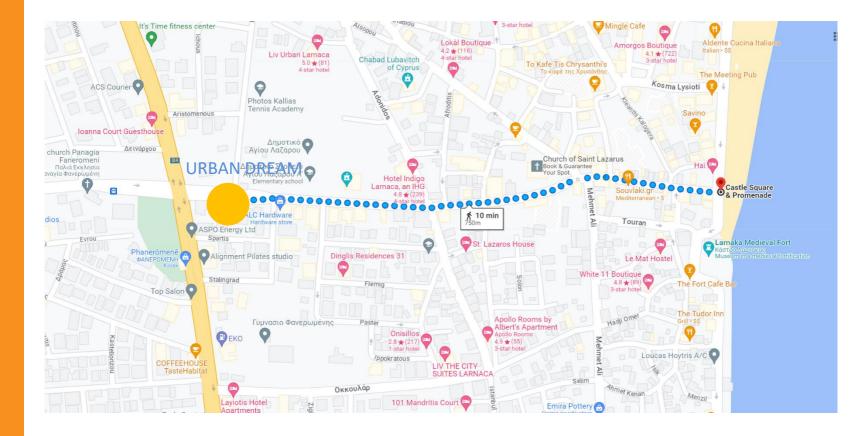

# **Project Immediate Environments**

The project is located in one of the most desirable and sought-after areas in Larnaca, 2 minutes away from the Beach and just a few minutes from all amenities, City center, and the touristic Area including restaurants, shops, supermarket and mall. Furthermore, it is strategically located near major transportation routes and public transportation, making it easy to travel around the city. Faneromeni Street is considered as a prime location for high end developments.