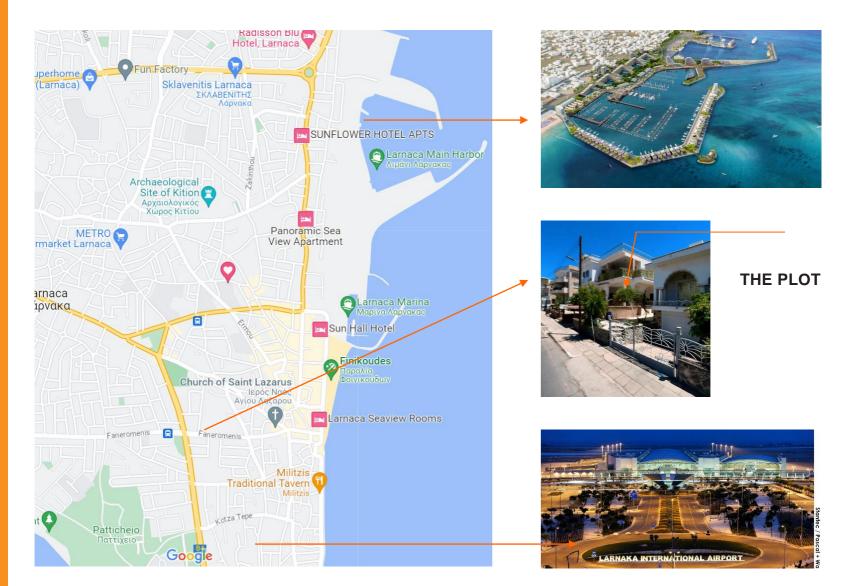

# **Project Location**

The Residential project is located in the Center of Larnaca. Larnaca is a thriving coastal city in Cyprus known for its rich history, stunning landscapes, and thriving tourism industry. 6 Km (5mn) far from Larnaca International Airport, the project is located in the City Center of Larnaca, 700 meter from Finikoudes Beach, Front Touristic Area.

# **Project Immediate Environments**

The project is located in one of the most desirable and sought-after areas in Larnaca, 2 minutes away from the Beach and just a few minutes from all amenities, City center, and the touristic Area including restaurants, shops, supermarket and mall. Furthermore, it is strategically located near major transportation routes and public transportation, making it easy to travel around the city. Faneromeni Street is considered as a prime location for high end developments.