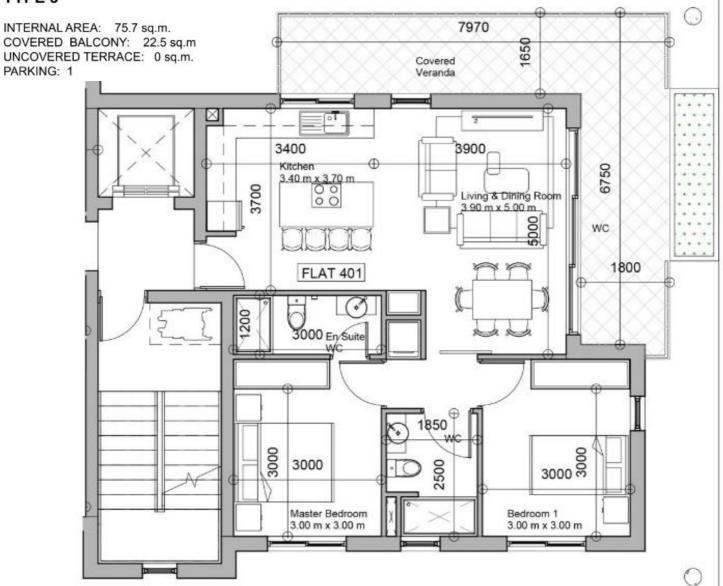

#### TYPE 3

#### **TYPE 4**

INTERNAL AREA: 75 sq.m. COVERED BALCONY: 25.5 sq.m. UNCOVERED TERRACE: 13.7 sq.m. STORAGE: 10.4 sq.m. PARKING: 1