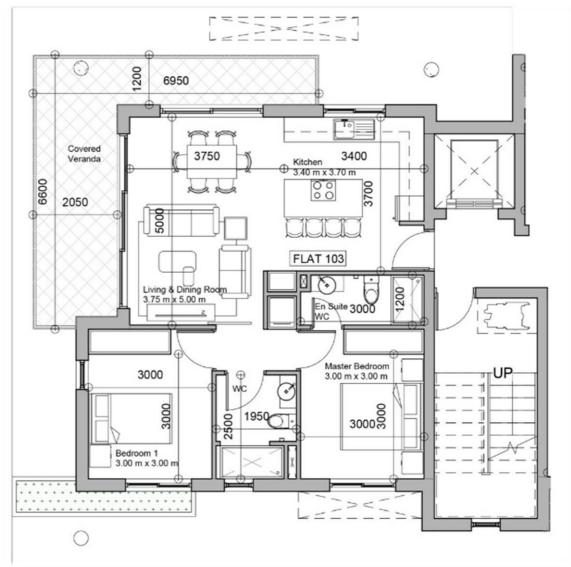

#### Two bedrooms apartment drawings

4<sup>th</sup> Floor Plan

#### Distribution of areas

| #  | LEVEL | ТҮРЕ      | BEDS | Net Internal<br>Area | Covered<br>Balconies | Terrace | TOTAL Outdoor | Sellable Area |
|----|-------|-----------|------|----------------------|----------------------|---------|---------------|---------------|
| 1  | 1ST 1 | A1        | 1    | 50                   | 10                   |         | 10            | 60            |
| 2  | 1ST 2 | A2        | 1    | 50                   | 10                   |         | 10            | 60            |
| 3  | 1ST 3 | A3        | 2    | 77                   | 20                   |         | 20            | 97            |
| 4  | 2ND 1 | A4        | 1    | 50                   | 10                   |         | 10            | 60            |
| 5  | 2ND 2 | A5        | 1    | 50                   | 10                   |         | 10            | 60            |
| 6  | 2ND 3 | A6        | 2    | 77                   | 20                   |         | 20            | 97            |
| 7  | 3RD 1 | A7        | 1    | 45                   | 10                   |         | 10            | 55            |
| 8  | 3RD 2 | A8        | 1    | 45                   | 10                   |         | 10            | 55            |
| 9  | 3RD 3 | A9        | 2    | 77                   | 20                   |         | 20            | 97            |
| 10 | 4TH 1 | A10       | 2    | 76                   | 20                   |         | 10            | 96            |
| 11 | 4TH 2 | A11       | 2    | 78                   | 20                   |         | 10            | 98            |
| 12 | 5TH   | Penthouse | 2    | 76                   | 20                   | 78      | 98            | 122           |