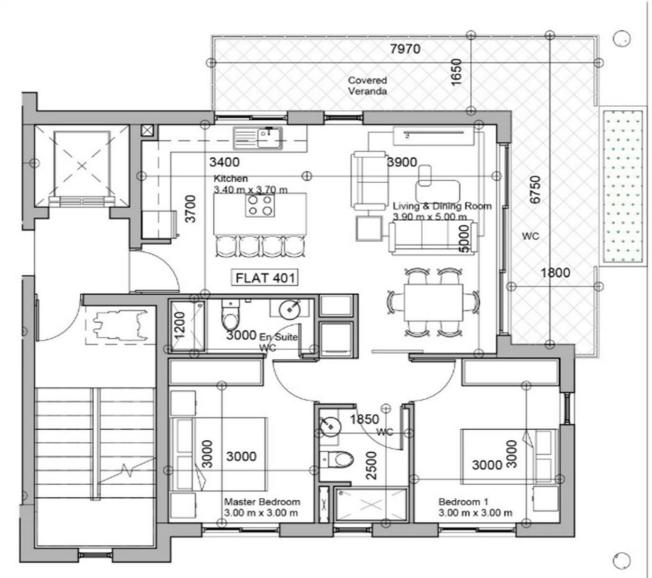

## Drawings – 4<sup>th</sup> Floor

#### Distribution of areas

| #  | LEVEL | ТҮРЕ      | BEDS | Net Internal<br>Area | Covered<br>Balconies | Terrace | TOTAL Outdoor | Sellable Area |
|----|-------|-----------|------|----------------------|----------------------|---------|---------------|---------------|
| 1  | 1ST 1 | A1        | 1    | 50                   | 10                   |         | 10            | 60            |
| 2  | 1ST 2 | A2        | 1    | 50                   | 10                   |         | 10            | 60            |
| 3  | 1ST 3 | A3        | 2    | 77                   | 20                   |         | 20            | 97            |
| 4  | 2ND 1 | A4        | 1    | 50                   | 10                   |         | 10            | 60            |
| 5  | 2ND 2 | A5        | 1    | 50                   | 10                   |         | 10            | 60            |
| 6  | 2ND 3 | A6        | 2    | 77                   | 20                   |         | 20            | 97            |
| 7  | 3RD 1 | A7        | 1    | 45                   | 10                   |         | 10            | 55            |
| 8  | 3RD 2 | A8        | 1    | 45                   | 10                   |         | 10            | 55            |
| 9  | 3RD 3 | A9        | 2    | 77                   | 20                   |         | 20            | 97            |
| 10 | 4TH 1 | A10       | 2    | 76                   | 20                   |         | 10            | 96            |
| 11 | 4TH 2 | A11       | 2    | 78                   | 20                   |         | 10            | 98            |
| 12 | 5TH   | Penthouse | 2    | 76                   | 20                   | 78      | 98            | 122           |