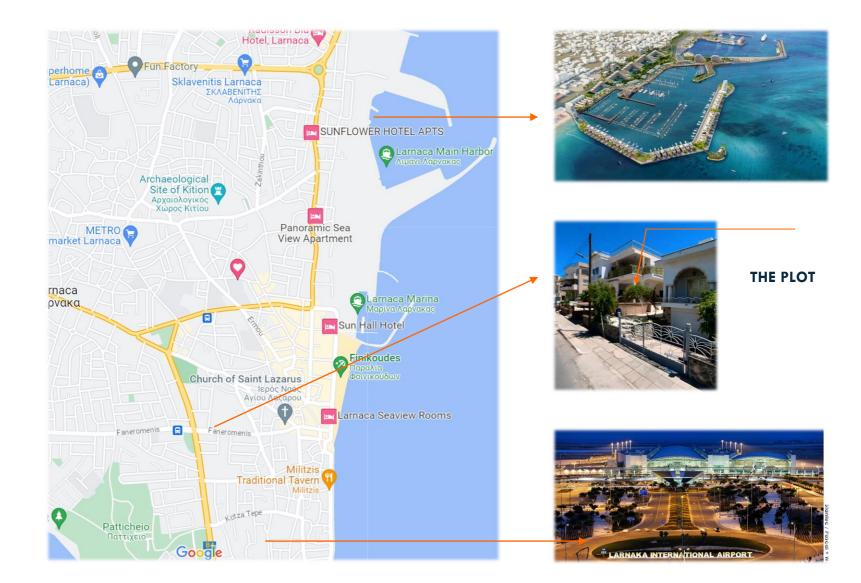

# Project Location

The residential project is located in the center of Larnaca, a thriving coastal city in Cyprus known for its rich history, bustling year long life, and thriving tourism industry. 6 Km (5mn) away from the Larnaca International Airport, Urban Dream is only 700 meters from Finikoudes, the famous beachfront tourist area.

# Project Immediate Environment

The project is located in Phaneromania street, one of the most desirable and sought-after areas in Larnaca, 2 minutes from the old town and the beach and just few minutes away from all major amenities, city center, and the touristic area including restaurants, shops, supermarkets and malls. Furthermore, it is strategically located near central transportation routes and public transportation, making it easy to travel around the city.

Phaneromania street is considered a prime location for high end developments making the area very appealing for those who wish to invest or live.