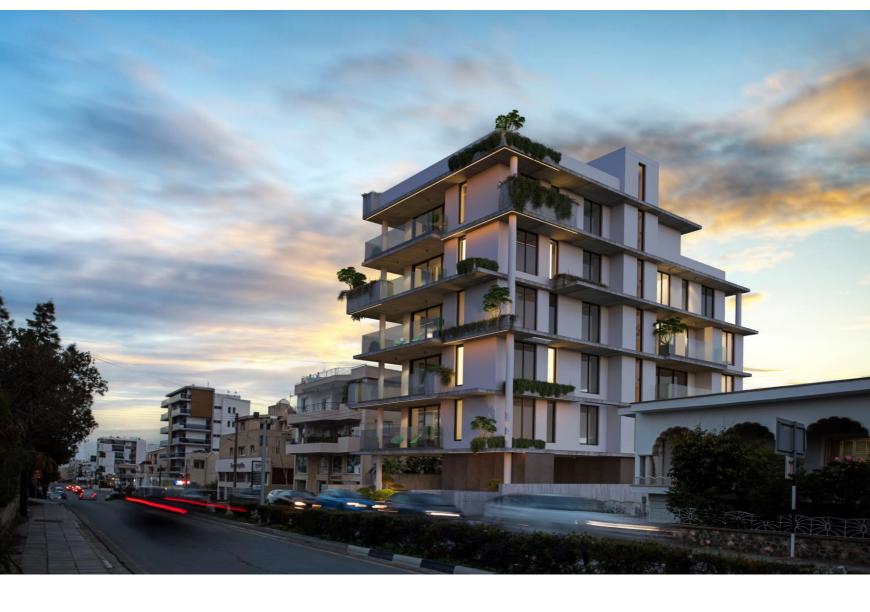

# Project Overview

Located on Phaneromania street, Urban Dream will be built on plot  $n^{\circ}$  761- Dimos LARNACA. The plot area is 537 m<sup>2</sup>, within the Planning Zone of **Ka3**:

Affected Percentage : 100%
Density : 140
Coverage : 50%
Number of Floors : 5
Height : 17 m

#### The Concept

Urban Dream residences offer a perfect blend of luxury and convenience, it comprises 12 residential accommodation of a total sellable area of 948 m², offering a range of **6 one- bedroom** apartments and **6 two-bedrooms** apartments. The architectural design embraces a modern aesthetic while harmonizing with the natural surroundings, providing residents with a serene and comfortable living environment.