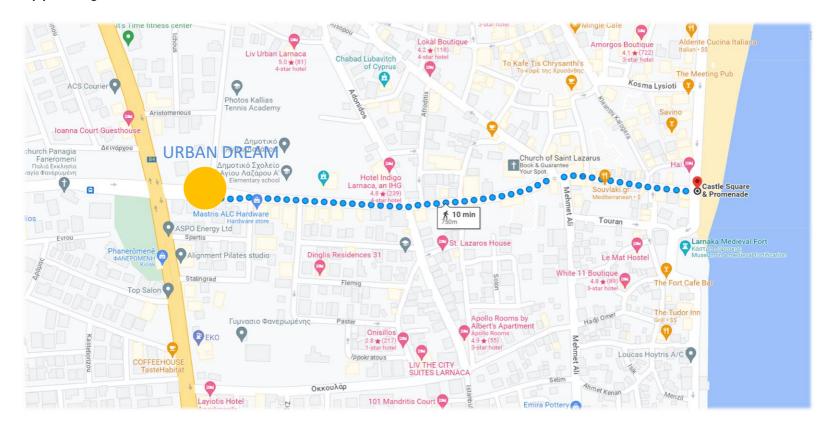

# Project Location

The residential project is located in the center of Larnaca, a thriving coastal city in Cyprus known for its rich history, bustling year long life, and thriving tourism industry. 6 Km (5mn) away from the Larnaca International Airport, Urban Dream is only 700 meters from Finikoudes, the famous beachfront tourist area.

# Project Immediate Environment

The project is located in Phaneromania street, one of the most desirable and sought-after areas in Larnaca, 2 minutes from the old town and the beach and just few minutes away from all major amenities, city center, and the touristic area including restaurants, shops, supermarkets and malls. Furthermore, it is strategically located near central transportation routes and public transportation, making it easy to travel around the city.