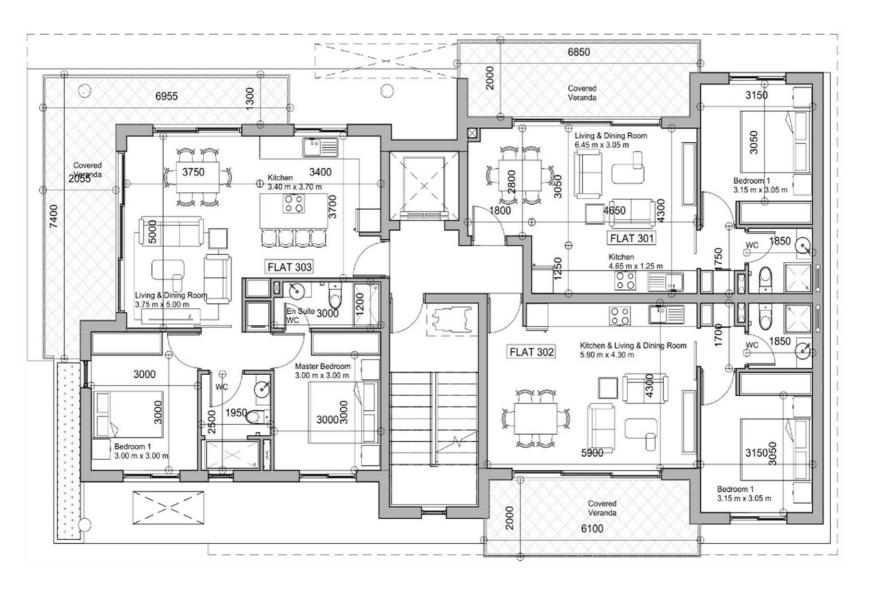

# Drawings – 3<sup>rd</sup> Floor

#### Distribution of areas

| #  | LEVEL | ТҮРЕ      | BEDS | Net Internal<br>Area | Covered<br>Balconies | Terrace | TOTAL Outdoor | Sellable Area |
|----|-------|-----------|------|----------------------|----------------------|---------|---------------|---------------|
| 1  | 1ST 1 | A1        | 1    | 50                   | 10                   |         | 10            | 60            |
| 2  | 1ST 2 | A2        | 1    | 50                   | 10                   |         | 10            | 60            |
| 3  | 1ST 3 | A3        | 2    | 77                   | 20                   |         | 20            | 97            |
| 4  | 2ND 1 | A4        | 1    | 50                   | 10                   |         | 10            | 60            |
| 5  | 2ND 2 | A5        | 1    | 50                   | 10                   |         | 10            | 60            |
| 6  | 2ND 3 | A6        | 2    | 77                   | 20                   |         | 20            | 97            |
| 7  | 3RD 1 | A7        | 1    | 45                   | 10                   |         | 10            | 55            |
| 8  | 3RD 2 | A8        | 1    | 45                   | 10                   |         | 10            | 55            |
| 9  | 3RD 3 | A9        | 2    | 77                   | 20                   |         | 20            | 97            |
| 10 | 4TH 1 | A10       | 2    | 76                   | 20                   |         | 10            | 96            |
| 11 | 4TH 2 | A11       | 2    | 78                   | 20                   |         | 10            | 98            |
| 12 | 5TH   | Penthouse | 2    | 76                   | 20                   | 78      | 98            | 122           |