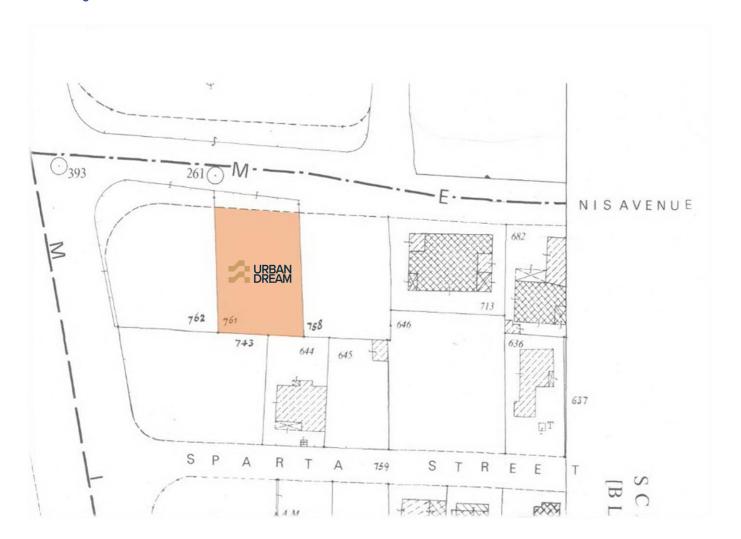

# Project Overview

Located on Phaneromania street, Urban Dream will be built on plot  $n^{\circ}$  761- Dimos LARNACA. The plot area is 537 m<sup>2</sup>, within the Planning Zone of **Ka3**:

Affected Percentage : 100%
Density : 140
Coverage : 50%
Number of Floors : 5
Height : 17 m