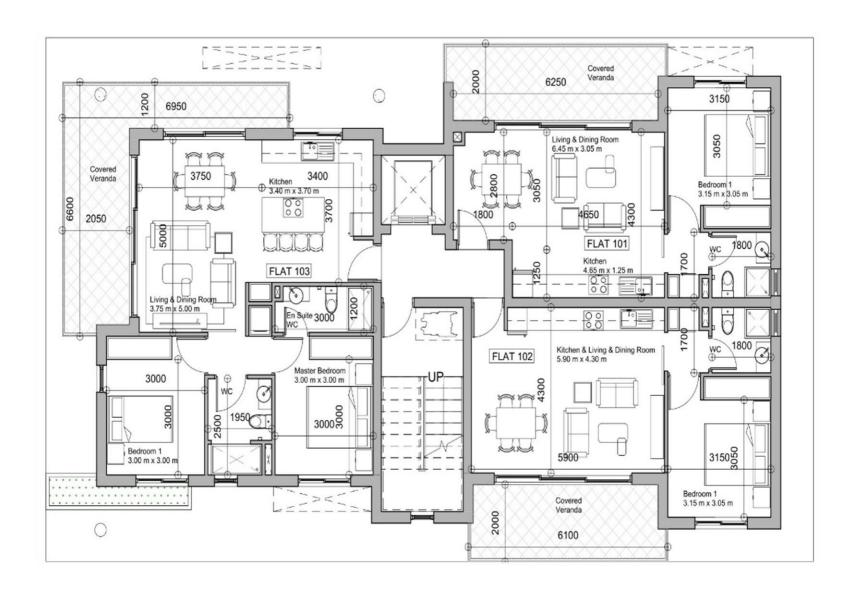

#### Drawings - 1<sup>st</sup> Floor

#### Distribution of areas

| #  | LEVEL | ТҮРЕ      | BEDS | Net Internal<br>Area | Covered<br>Balconies | Terrace | TOTAL Outdoor | Sellable Area |
|----|-------|-----------|------|----------------------|----------------------|---------|---------------|---------------|
| 1  | 1ST 1 | A1        | 1    | 50                   | 10                   |         | 10            | 60            |
| 2  | 1ST 2 | A2        | 1    | 50                   | 10                   |         | 10            | 60            |
| 3  | 1ST 3 | A3        | 2    | 77                   | 20                   |         | 20            | 97            |
| 4  | 2ND 1 | A4        | 1    | 50                   | 10                   |         | 10            | 60            |
| 5  | 2ND 2 | A5        | 1    | 50                   | 10                   |         | 10            | 60            |
| 6  | 2ND 3 | A6        | 2    | 77                   | 20                   |         | 20            | 97            |
| 7  | 3RD 1 | A7        | 1    | 45                   | 10                   |         | 10            | 55            |
| 8  | 3RD 2 | A8        | 1    | 45                   | 10                   |         | 10            | 55            |
| 9  | 3RD 3 | A9        | 2    | 77                   | 20                   |         | 20            | 97            |
| 10 | 4TH 1 | A10       | 2    | 76                   | 20                   |         | 10            | 96            |
| 11 | 4TH 2 | A11       | 2    | 78                   | 20                   |         | 10            | 98            |
| 12 | 5TH   | Penthouse | 2    | 76                   | 20                   | 78      | 98            | 122           |