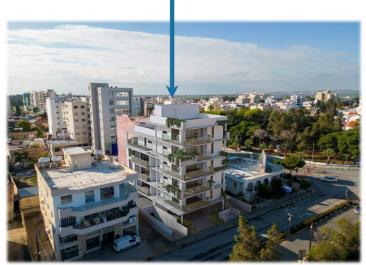

# Project Location

The residential project is located in the center of Larnaca, a thriving coastal city in Cyprus known for its rich history, bustling year long life, and thriving tourism industry. 6 Km (5mn) away from the Larnaca International Airport, Urban Dream is only 700 meters from Finikoudes, the famous beachfront tourist area.

# Project Immediate Environment

The project is located in Phaneromania street, one of the most desirable and sought-after areas in Larnaca, 2 minutes from the old town and the beach and just few minutes away from all major amenities, city center, and the touristic area including restaurants, shops, supermarkets and malls. Furthermore, it is strategically located near central transportation routes and public transportation, making it easy to travel around the city.

Phaneromania street is considered a prime location for high end developments making the area very appealing for those who wish to invest or live.