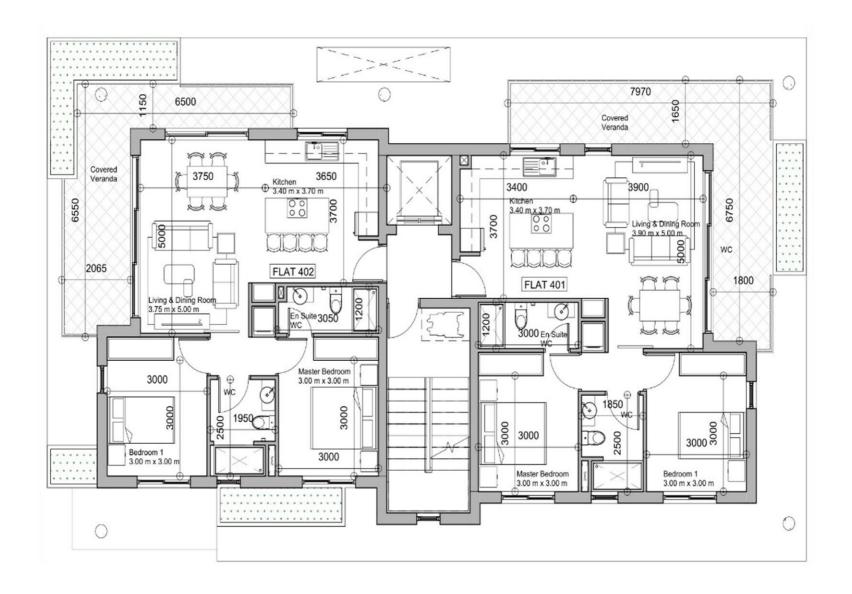

## Drawings – 4<sup>th</sup> Floor

#### Distribution of areas

| #  | LEVEL | ТҮРЕ      | BEDS | Net Internal<br>Area | Covered<br>Balconies | Terrace | TOTAL Outdoor | Sellable Area |
|----|-------|-----------|------|----------------------|----------------------|---------|---------------|---------------|
| 1  | 1ST 1 | A1        | 1    | 50                   | 10                   |         | 10            | 60            |
| 2  | 1ST 2 | A2        | 1    | 50                   | 10                   |         | 10            | 60            |
| 3  | 1ST 3 | A3        | 2    | 77                   | 20                   |         | 20            | 97            |
| 4  | 2ND 1 | A4        | 1    | 50                   | 10                   |         | 10            | 60            |
| 5  | 2ND 2 | A5        | 1    | 50                   | 10                   |         | 10            | 60            |
| 6  | 2ND 3 | A6        | 2    | 77                   | 20                   |         | 20            | 97            |
| 7  | 3RD 1 | A7        | 1    | 45                   | 10                   |         | 10            | 55            |
| 8  | 3RD 2 | A8        | 1    | 45                   | 10                   |         | 10            | 55            |
| 9  | 3RD 3 | A9        | 2    | 77                   | 20                   |         | 20            | 97            |
| 10 | 4TH 1 | A10       | 2    | 76                   | 20                   |         | 10            | 96            |
| 11 | 4TH 2 | A11       | 2    | 78                   | 20                   |         | 10            | 98            |
| 12 | 5TH   | Penthouse | 2    | 76                   | 20                   | 78      | 98            | 122           |