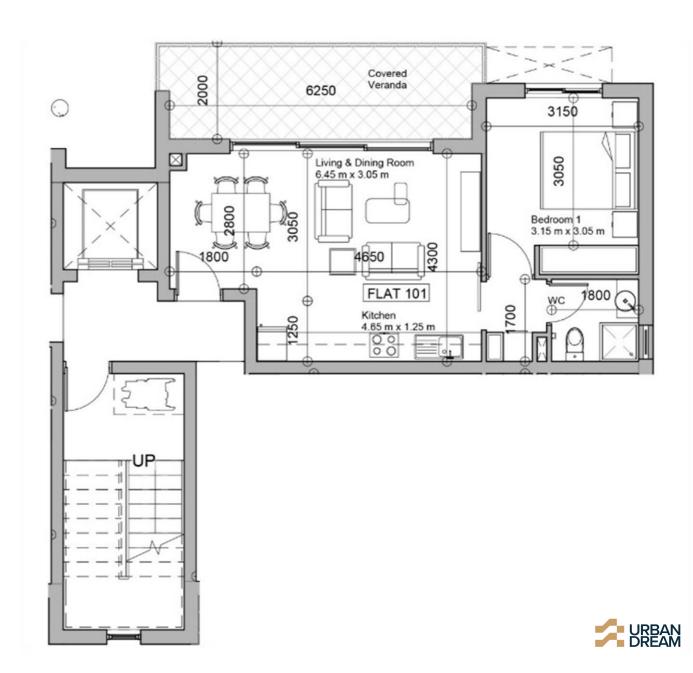

#### One bedroom apartment drawings

#### 1<sup>st</sup> Floor Plan

#### Distribution of areas

| #  | LEVEL | ТҮРЕ      | BEDS | Net Internal<br>Area | Covered<br>Balconies | Terrace | TOTAL Outdoor | Sellable Area |
|----|-------|-----------|------|----------------------|----------------------|---------|---------------|---------------|
| 1  | 1ST 1 | A1        | 1    | 50                   | 10                   |         | 10            | 60            |
| 2  | 1ST 2 | A2        | 1    | 50                   | 10                   |         | 10            | 60            |
| 3  | 1ST 3 | A3        | 2    | 77                   | 20                   |         | 20            | 97            |
| 4  | 2ND 1 | A4        | 1    | 50                   | 10                   |         | 10            | 60            |
| 5  | 2ND 2 | A5        | 1    | 50                   | 10                   |         | 10            | 60            |
| 6  | 2ND 3 | A6        | 2    | 77                   | 20                   |         | 20            | 97            |
| 7  | 3RD 1 | A7        | 1    | 45                   | 10                   |         | 10            | 55            |
| 8  | 3RD 2 | A8        | 1    | 45                   | 10                   |         | 10            | 55            |
| 9  | 3RD 3 | A9        | 2    | 77                   | 20                   |         | 20            | 97            |
| 10 | 4TH 1 | A10       | 2    | 76                   | 20                   |         | 10            | 96            |
| 11 | 4TH 2 | A11       | 2    | 78                   | 20                   |         | 10            | 98            |
| 12 | 5TH   | Penthouse | 2    | 76                   | 20                   | 78      | 98            | 122           |