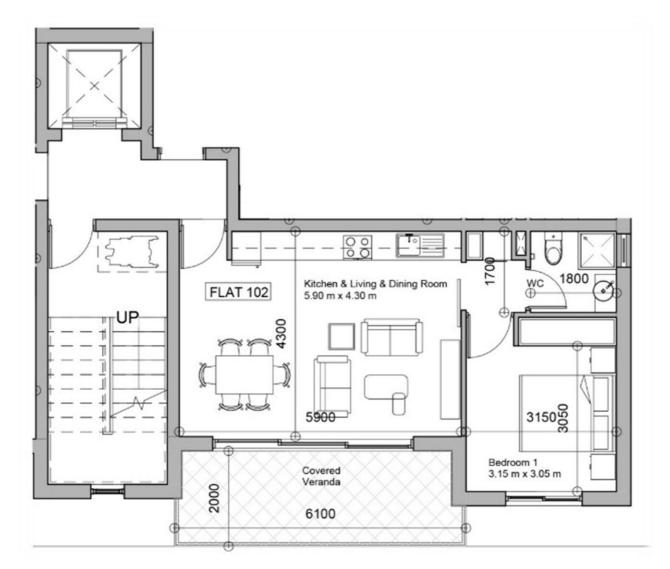

## Two bedrooms apartment drawings

#### 1<sup>st</sup> Floor Plan

#### Distribution of areas

| #  | LEVEL | ТҮРЕ      | BEDS | Net Internal<br>Area | Covered<br>Balconies | Terrace | TOTAL Outdoor | Sellable Area |
|----|-------|-----------|------|----------------------|----------------------|---------|---------------|---------------|
| 1  | 1ST 1 | A1        | 1    | 50                   | 10                   |         | 10            | 60            |
| 2  | 1ST 2 | A2        | 1    | 50                   | 10                   |         | 10            | 60            |
| 3  | 1ST 3 | A3        | 2    | 77                   | 20                   |         | 20            | 97            |
| 4  | 2ND 1 | A4        | 1    | 50                   | 10                   |         | 10            | 60            |
| 5  | 2ND 2 | A5        | 1    | 50                   | 10                   |         | 10            | 60            |
| 6  | 2ND 3 | A6        | 2    | 77                   | 20                   |         | 20            | 97            |
| 7  | 3RD 1 | A7        | 1    | 45                   | 10                   |         | 10            | 55            |
| 8  | 3RD 2 | A8        | 1    | 45                   | 10                   |         | 10            | 55            |
| 9  | 3RD 3 | A9        | 2    | 77                   | 20                   |         | 20            | 97            |
| 10 | 4TH 1 | A10       | 2    | 76                   | 20                   |         | 10            | 96            |
| 11 | 4TH 2 | A11       | 2    | 78                   | 20                   |         | 10            | 98            |
| 12 | 5TH   | Penthouse | 2    | 76                   | 20                   | 78      | 98            | 122           |