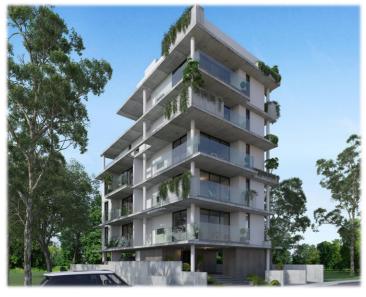

# Project Overview

Located on Phaneromania street, Urban Dream will be built on plot  $n^{\circ}$  761- Dimos LARNACA. The plot area is 537 m<sup>2</sup>, within the Planning Zone of **Ka3**:

Affected Percentage : 100%
Density : 140
Coverage : 50%
Number of Floors : 5
Height : 17 m

#### The Concept

Urban Dream residences offer a perfect blend of luxury and convenience, it comprises 12 residential accommodation of a total sellable area of 948 m², offering a range of **6 one- bedroom** apartments and **6 two-bedrooms** apartments. The architectural design embraces a modern aesthetic while harmonizing with the natural surroundings, providing residents with a serene and comfortable living environment.