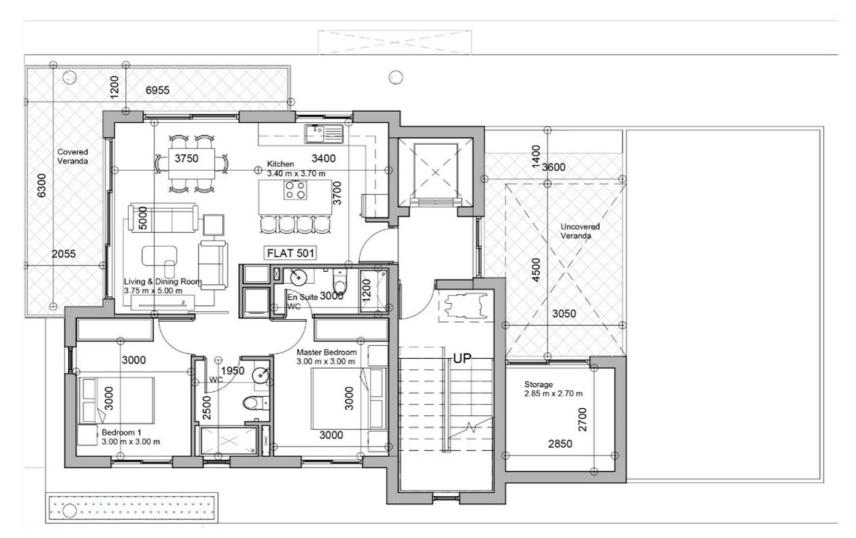

# Project Overview

Located on Phaneromania street, Urban Dream will be built on plot  $n^{\circ}$  761- Dimos LARNACA. The plot area is 537 m<sup>2</sup>, within the Planning Zone of **Ka3**:

Affected Percentage : 100%
Density : 140
Coverage : 50%
Number of Floors : 5
Height : 17 m

#### The Concept

Urban Dream residences offer a perfect blend of luxury and convenience, it comprises 12 residential accommodation of a total sellable area of 948 m², offering a range of **6 one- bedroom** apartments and **6 two-bedrooms** apartments. The architectural design embraces a modern aesthetic while harmonizing with the natural surroundings, providing residents with a serene and comfortable living environment.

#### Distribution of areas

| #  | LEVEL | ТҮРЕ      | BEDS | Net Internal<br>Area | Covered<br>Balconies | Terrace | TOTAL Outdoor | Sellable Area |
|----|-------|-----------|------|----------------------|----------------------|---------|---------------|---------------|
| 1  | 1ST 1 | A1        | 1    | 50                   | 10                   |         | 10            | 60            |
| 2  | 1ST 2 | A2        | 1    | 50                   | 10                   |         | 10            | 60            |
| 3  | 1ST 3 | A3        | 2    | 77                   | 20                   |         | 20            | 97            |
| 4  | 2ND 1 | A4        | 1    | 50                   | 10                   |         | 10            | 60            |
| 5  | 2ND 2 | A5        | 1    | 50                   | 10                   |         | 10            | 60            |
| 6  | 2ND 3 | A6        | 2    | 77                   | 20                   |         | 20            | 97            |
| 7  | 3RD 1 | A7        | 1    | 45                   | 10                   |         | 10            | 55            |
| 8  | 3RD 2 | A8        | 1    | 45                   | 10                   |         | 10            | 55            |
| 9  | 3RD 3 | A9        | 2    | 77                   | 20                   |         | 20            | 97            |
| 10 | 4TH 1 | A10       | 2    | 76                   | 20                   |         | 10            | 96            |
| 11 | 4TH 2 | A11       | 2    | 78                   | 20                   |         | 10            | 98            |
| 12 | 5TH   | Penthouse | 2    | 76                   | 20                   | 78      | 98            | 122           |