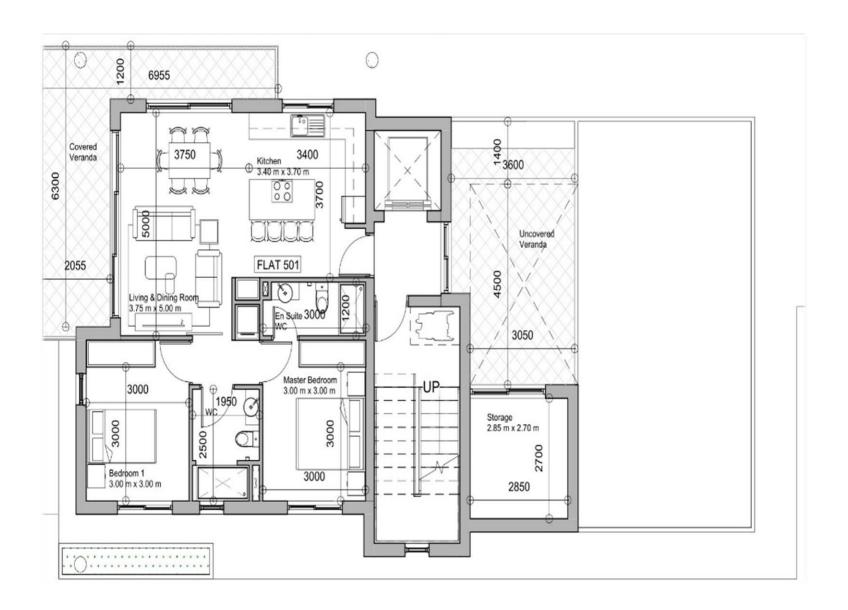

## Two bedrooms apartment drawings

#### 1<sup>st</sup> Floor Plan

#### The Concept

Urban Dream residences offer a perfect blend of luxury and convenience, it comprises 12 residential accommodation of a total sellable area of 948 m², offering a range of **6 one- bedroom** apartments and **6 two-bedrooms** apartments. The architectural design embraces a modern aesthetic while harmonizing with the natural surroundings, providing residents with a serene and comfortable living environment.

#### Distribution of areas

| #  | LEVEL | ТҮРЕ      | BEDS | Net Internal<br>Area | Covered<br>Balconies | Terrace | TOTAL Outdoor | Sellable Area |
|----|-------|-----------|------|----------------------|----------------------|---------|---------------|---------------|
| 1  | 1ST 1 | A1        | 1    | 50                   | 10                   |         | 10            | 60            |
| 2  | 1ST 2 | A2        | 1    | 50                   | 10                   |         | 10            | 60            |
| 3  | 1ST 3 | A3        | 2    | 77                   | 20                   |         | 20            | 97            |
| 4  | 2ND 1 | A4        | 1    | 50                   | 10                   |         | 10            | 60            |
| 5  | 2ND 2 | A5        | 1    | 50                   | 10                   |         | 10            | 60            |
| 6  | 2ND 3 | A6        | 2    | 77                   | 20                   |         | 20            | 97            |
| 7  | 3RD 1 | A7        | 1    | 45                   | 10                   |         | 10            | 55            |
| 8  | 3RD 2 | A8        | 1    | 45                   | 10                   |         | 10            | 55            |
| 9  | 3RD 3 | A9        | 2    | 77                   | 20                   |         | 20            | 97            |
| 10 | 4TH 1 | A10       | 2    | 76                   | 20                   |         | 10            | 96            |
| 11 | 4TH 2 | A11       | 2    | 78                   | 20                   |         | 10            | 98            |
| 12 | 5TH   | Penthouse | 2    | 76                   | 20                   | 78      | 98            | 122           |