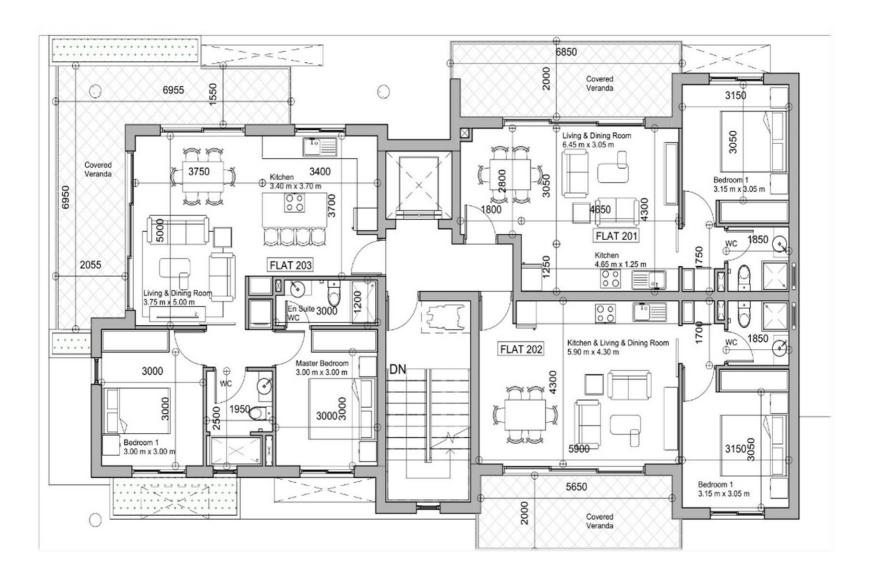

# Drawings – 2<sup>nd</sup> Floor

#### Distribution of areas

| #  | LEVEL | ТҮРЕ      | BEDS | Net Internal<br>Area | Covered<br>Balconies | Terrace | TOTAL Outdoor | Sellable Area |
|----|-------|-----------|------|----------------------|----------------------|---------|---------------|---------------|
| 1  | 1ST 1 | A1        | 1    | 50                   | 10                   |         | 10            | 60            |
| 2  | 1ST 2 | A2        | 1    | 50                   | 10                   |         | 10            | 60            |
| 3  | 1ST 3 | A3        | 2    | 77                   | 20                   |         | 20            | 97            |
| 4  | 2ND 1 | A4        | 1    | 50                   | 10                   |         | 10            | 60            |
| 5  | 2ND 2 | A5        | 1    | 50                   | 10                   |         | 10            | 60            |
| 6  | 2ND 3 | A6        | 2    | 77                   | 20                   |         | 20            | 97            |
| 7  | 3RD 1 | A7        | 1    | 45                   | 10                   |         | 10            | 55            |
| 8  | 3RD 2 | A8        | 1    | 45                   | 10                   |         | 10            | 55            |
| 9  | 3RD 3 | A9        | 2    | 77                   | 20                   |         | 20            | 97            |
| 10 | 4TH 1 | A10       | 2    | 76                   | 20                   |         | 10            | 96            |
| 11 | 4TH 2 | A11       | 2    | 78                   | 20                   |         | 10            | 98            |
| 12 | 5TH   | Penthouse | 2    | 76                   | 20                   | 78      | 98            | 122           |